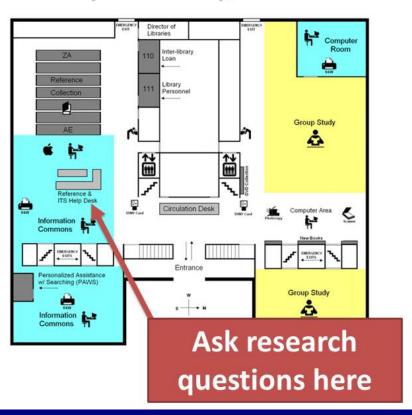

#### Weekend MBA Orientation

# Chris Poehlmann, Bibliographer for Business & Economics

#### Library Assistance: Start here

#### University Library, First Floor



# **University Library**

- Bibliographer (Subject Librarian)
  - A Bibliographer is a librarian who has in indepth knowledge and expertise in a subject.
- Library web page
  - http://library.albany.edu/
- Business page
  - http://library.albany.edu/subject/business

# Off Campus Access

- Databases by Subject
  - http://library.albany.edu/db/
- Disable VPN before accessing Databases at the University Libraries.
- Instructions for Off Campus Access
  - http://library.albany.edu/db/access/



# Useful Web pages

- Main library page: <a href="http://library.albany.edu/">http://library.albany.edu/</a>
- Off campus instructions:
  <a href="http://library.albany.edu/db/access/">http://library.albany.edu/db/access/</a>
- Business subject page: <a href="http://library.albany.edu/subject/busines